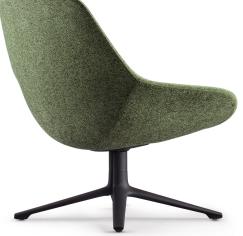

## LUTIE CLUB LOUNGE CHAIR

The Lutie Club 4 Star Base Breakout Lounge Chair combines comfort and style seamlessly. Featuring a solid steel 4-leg leaf base, steel inner frame and molded foam for the backrest and seat, it is a inviting piece for any reception, meeting or breakout area.

## **PRODUCT DESCRIPTION**

Lutie Club 4 Star Base Breakout Lounge Chair - Olive 755mm W x 730mm D x 760mm H

Back Height 335mm seat depth 515mm seat height 425mm seat width 570mm weight rating 135kg Upholstered In OTE Fabrics - Lena - 353 (Olive) Solid Steel 4 Leg Leaf Base Finished In Black P/C