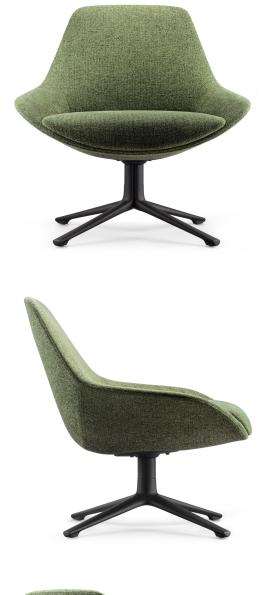

## LUTIE CLUB LOUNGE CHAIR

The Lutie Club 4 Star Base Breakout Lounge Chair combines comfort and style seamlessly. Featuring a solid steel 4-leg leaf base, steel inner frame and molded foam for the backrest and seat, it is a inviting piece for any reception, meeting or breakout area.

## **PRODUCT DESCRIPTION**

Lutie Club 4 Star Base Breakout Lounge Chair - Olive 755mm W x 730mm D x 760mm H

Back Height 335mm seat depth 515mm seat height 425mm seat width 570mm weight rating 135kg Upholstered In OTE Fabrics - Lena - 353 (Olive) Solid Steel 4 Leg Leaf Base Finished In Black P/C